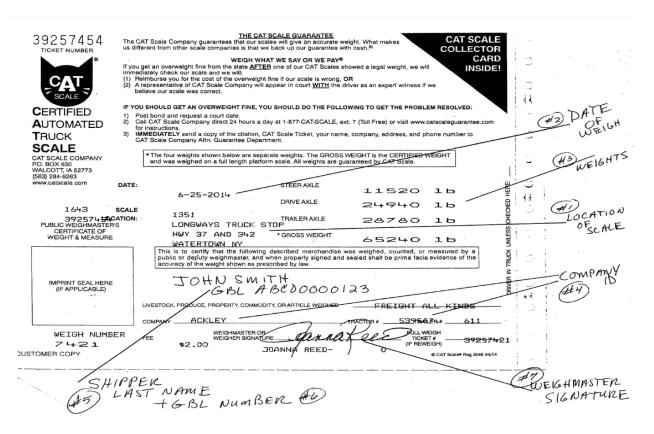

## **Properly Completed Weight Ticket**

- 1. Location of Scale
- 2. Date of Weigh
- 3. Weights
- 4. Company ID
- 5. Shipper Last Name
- 6. GBL number
- 7. Weighmaster Signature