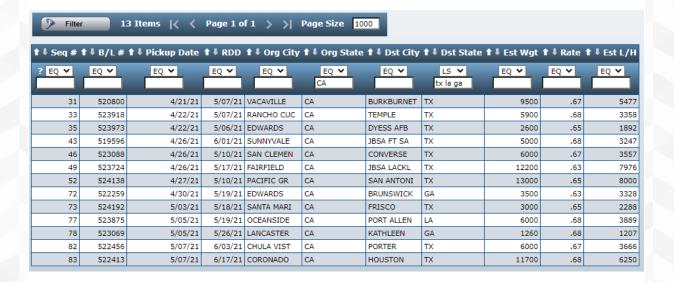

- This list can be filtered as fine as you want, and if you want to reset everything, just close the browser window and re-open the list from the NFC website.
- More advanced users can click the small arrow next to where it says "EQ" to customize the filters for better results. See below for a complete list of filter options.

## Notes:

- \*Multiple values should be separated by a space.
  \*\*The state of the state
- To compare blank values, enter this value: \*blanks
- All relationships are not necessarily available for every field.
  - Advanced filter example: Shows shipments going from CA to either TX or LA or GA
    - Type "CA" in filter for Org State
    - Change Dst State field to "LS" and type "TX LA GA"