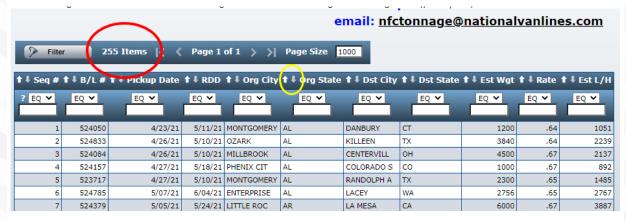

Below are a few quick tips for navigating the tonnage list:

- Here is what the tonnage list looks like. There are currently over 200 shipments available to haul (see red circle).
- Clicking the arrows in front of the field heading sorts that field in ascending or descending order (see yellow circle).