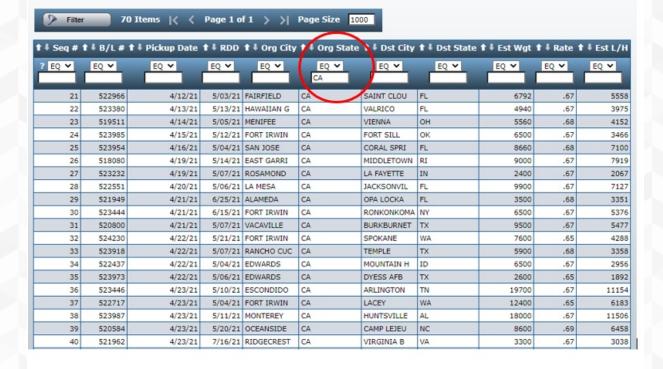

Shipments can be filtered by any information field that we show on the tonnage list.
 See the below example, where the list is filtered to show only shipments picking up from CA.

• The tonnage list can also have multiple filters applied at once. See below, where the list only has shipments going from CA to NY.