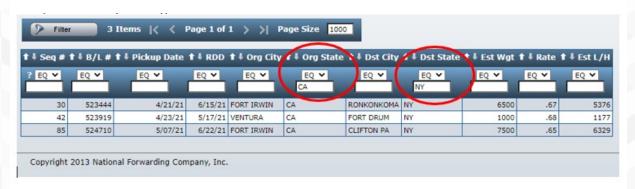

Shipments can be filtered by any information field that we show on the tonnage list.
 See the below example, where the list is filtered to show only shipments picking up from CA.

• The tonnage list can also have multiple filters applied at once. See below, where the list only has shipments going from CA to NY.